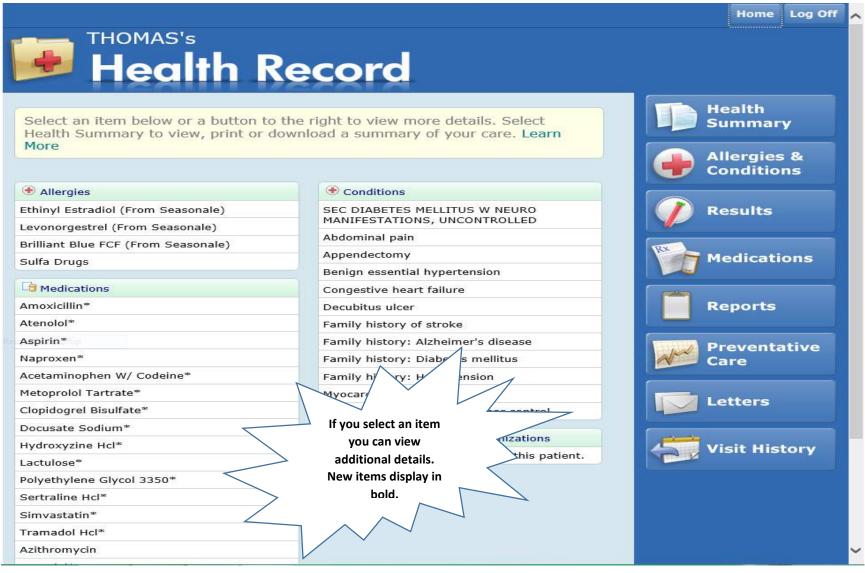

#### Health Record Main Page

The Health Record Summary allows you to view a summary of your measurements, medications, conditions, health maintenance items, allergies, and conditions. Items that have been self-reported by you display with a self-reported icon.

#### Click on any section below to get information on that section