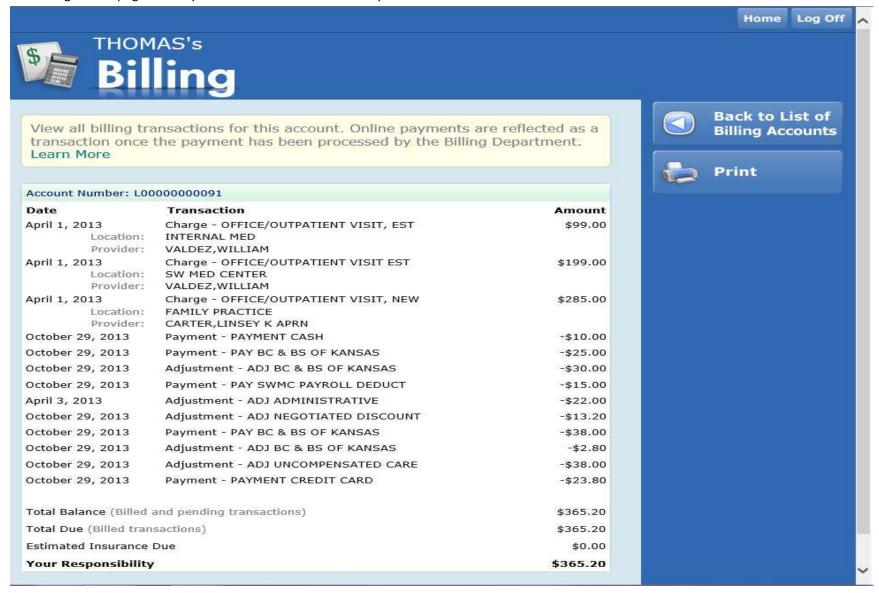

#### **Billing Details Page**

The billing details page allows you to view details about that specific account.