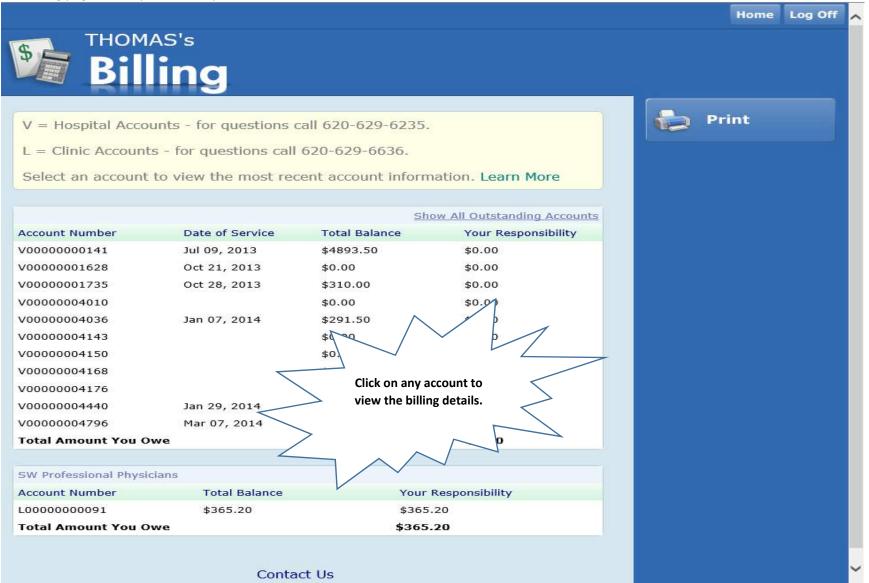

#### **Billing Main Page**

The Billing page allows you to view your account balances.