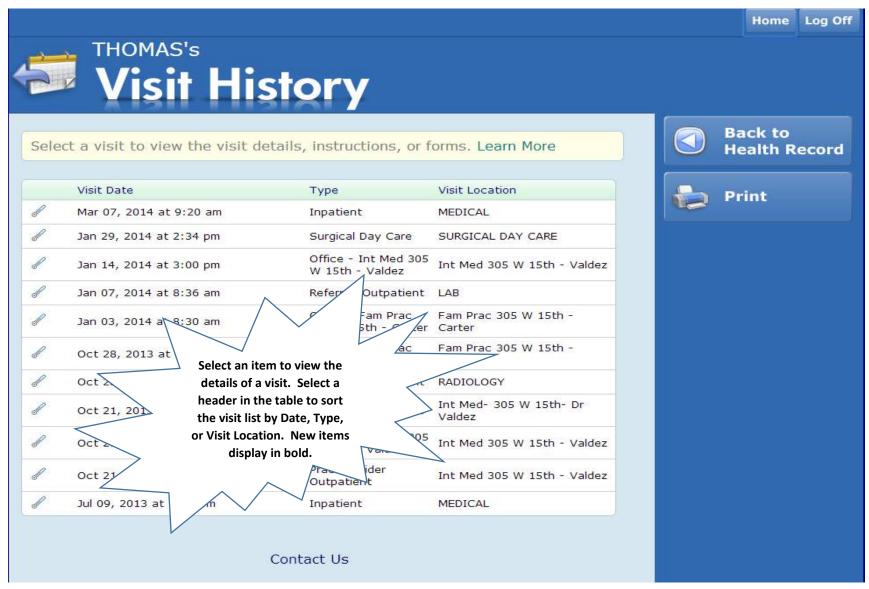

#### **Visit History Main Page**

The Visit History page allows you to view your past visits.

### **Visit History Detail Page**

The Visit Summary displays the reason for your visit, the providers involved in your visit, and the location of your visit. If available, the following information may also display: Discharge Instructions, Forms, and Visit Summary Report.