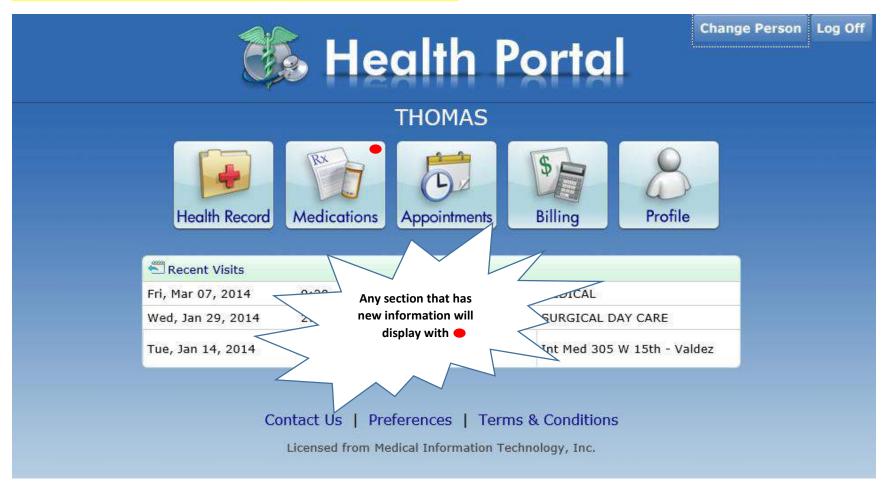

#### **Patient Portal Main Page**

#### Click any section below to get information on that section

Click the "Change Person" button to choose another patient that you have proxy access rights to.

|                | Health Porto | Change Person Log Off |
|----------------|--------------|-----------------------|
|                | THOMAS       |                       |
| Change Pers    | son          |                       |
|                | ANDY         |                       |
|                | HORSIE       |                       |
|                | HOWARD       |                       |
| Recampular Smp | JANE         |                       |
|                | JEAN         |                       |
|                | JEANNIE      | <u>~</u>              |
|                |              |                       |