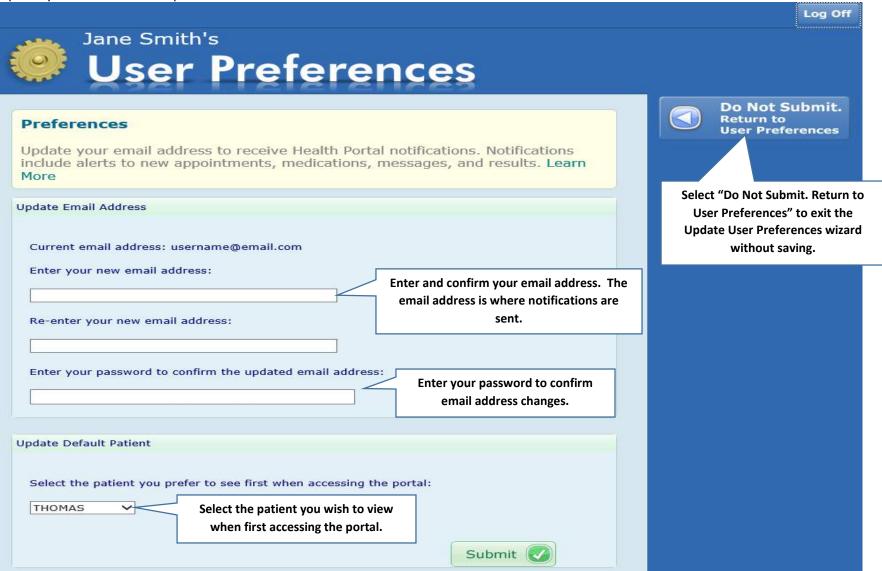

#### **Preferences Main Page**

View your Communication and Health Portal Access preferences.

#### **Preferences Update Page**

Update your communication preferences