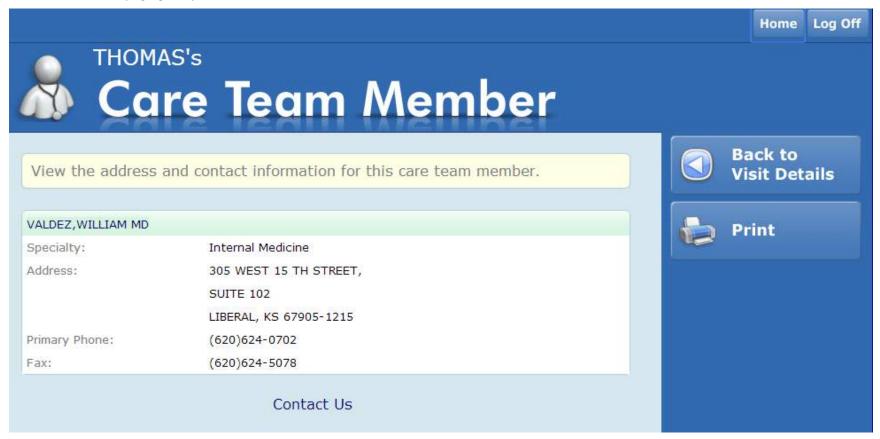

#### Visit Care Team Page

The visit care team page gives you detail about the care team members associated with that visit.