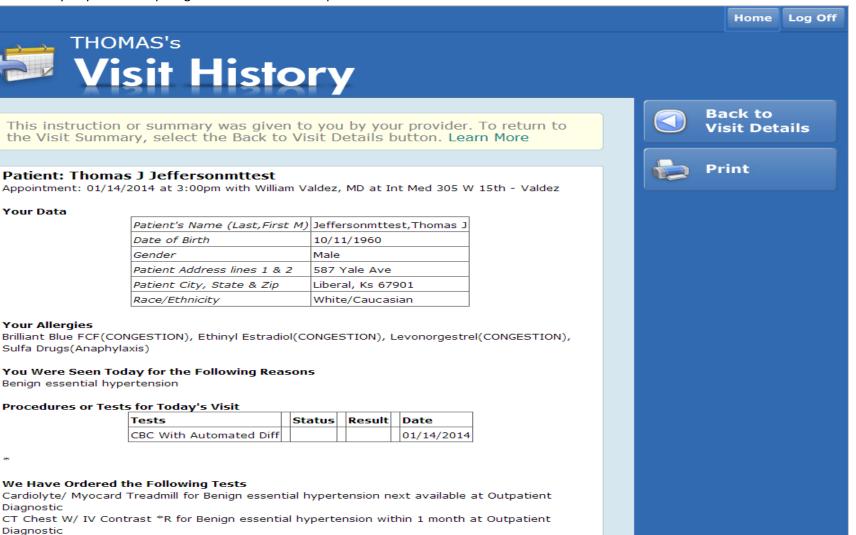

### **Visit History Detail Page**

The Visit Summary displays the reason for your visit, the providers involved in your visit, and the location of your visit. If available, the following information may also display: Discharge Instructions, Forms, and Visit Summary Report.

#### Summary Of Your Visit Report Page

The summary of your visit report give details about that specific visit.

#### We Have Ordered the Following Referrals

Cardiology for Benign essential hypertension with Erskin, Joel T Pa-C on/by 01/15/14 at 10096 EAST 13TH STREET SUITE 403 WICHITA, KS 67206