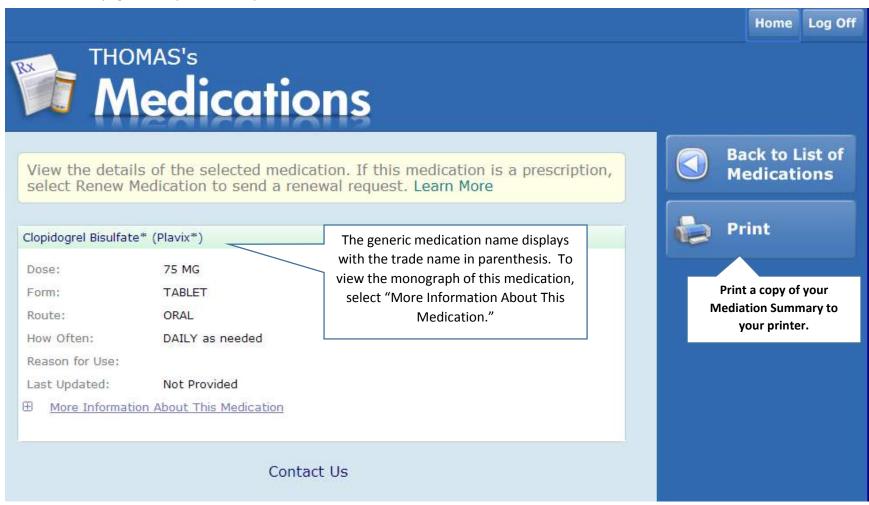

#### **Medications Detail Page**

The Medication page allows you to view specific information about this medication.