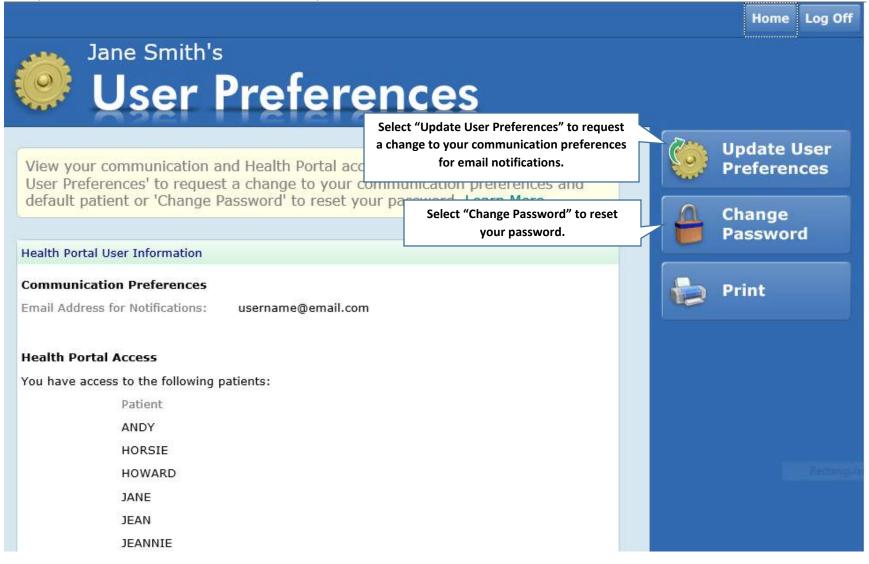

#### **Preferences Main Page**

View your Communication and Health Portal Access preferences.