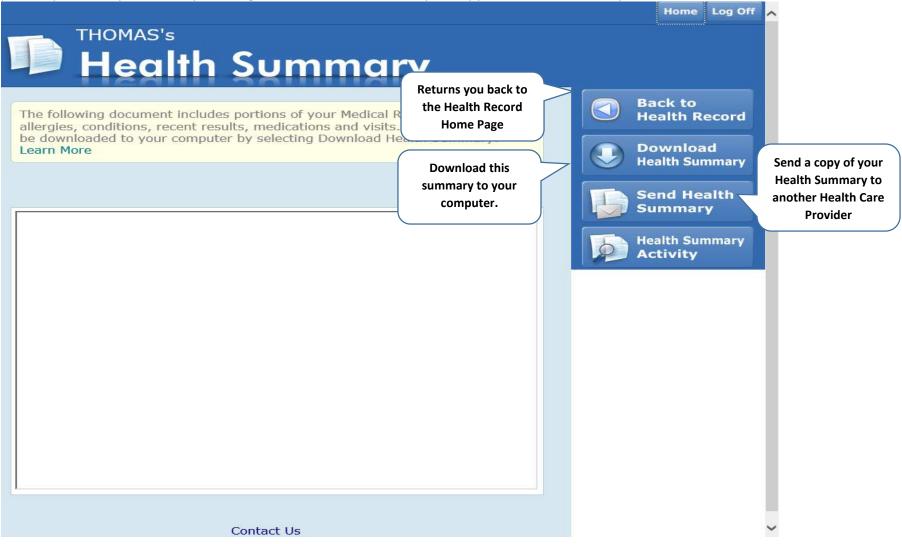

#### **Health Summary Page**

The Health Summary page allows you to view the Patient Health Summary, which is a summary of the patient's Medical Record. You can print or download this document for your records. You can also send a copy of this document to another Health Care Provider. Once downloaded or printed, you are responsible for protecting the information included in your copy of the Health Summary.

#### Send Health Summary Page