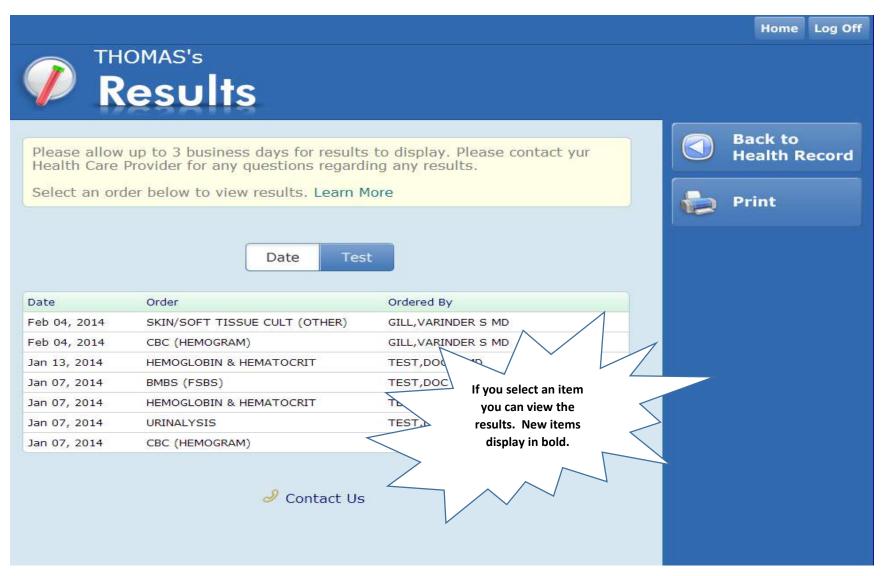

#### **Results Main Page**

The Results page allows you to view orders and associated results from the electronic medical record. The items on the main result page sort by date and Test.

Home Log Off

### **Results Detail Page**

The results detail page allows you to view details of the result.

View the details of this result. Learn More