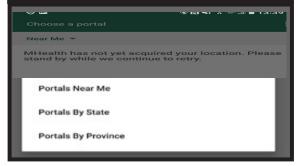

## **Getting Started** with the **Patient Portal Mobile App**

in five easy steps.

**Search Meditech mHealth** app on either the Google Play or the Apple App Store.

Install app. When prompted, grant access to the device's location. MHealth has not yet acquired your location. Please stand by while we continue to retry. Allow MHealth to access this device's location?

 You will be directed to portals near me, select Southwest Medical Center.

 If you do not allow access to location, tab the near me arrow. You can then search portals by state. Select Kansas, then SWMC.