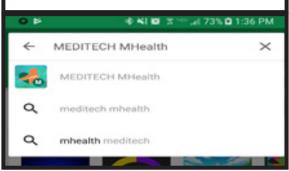

## **Getting Started** with the **Patient Portal Mobile App**

in five easy steps.

**Search Meditech mHealth** app on either the Google Play or the Apple App Store.

Install app. When prompted, grant access to the device's location. MHealth has not yet acquired your location. Please stand by while we continue to retry. Allow MHealth to access this device's location?