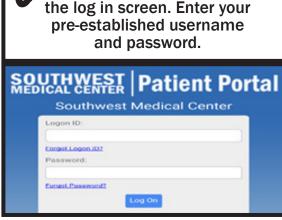

DENY

ALLOW

 You will now be directed to the log in screen. Enter your pre-established username and password.