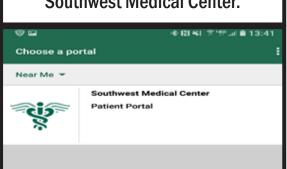

 You will be directed to portals near me, select Southwest Medical Center.

 If you do not allow access to location, tab the near me arrow. You can then search portals by state. Select Kansas, then SWMC.